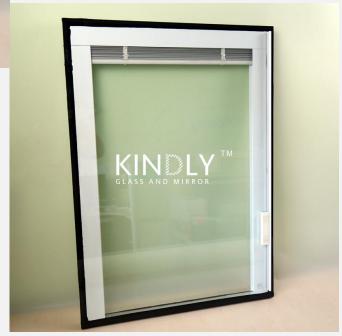

# **Specification**

\*Glass Max.Size:2000x2500mm

\*Blade color:Powder coated Ral9003.

\*Blade material: Aluminum magnesium.

\*Glass thinnest thickness: 22mm (3mm+16A+3mm).

\*Controller:Magnet with plastic cover Ral9010 / 9005.

\*Standard configuration:4 / 5mm+19A+ optional glass pane.

\*Internal frame material: Aluminum profile powder coated Ral9003.