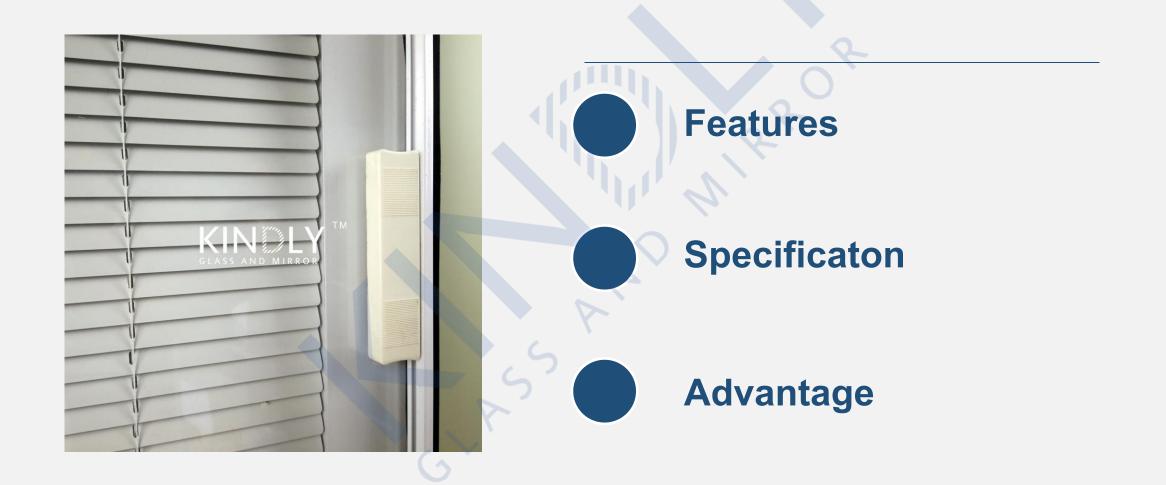

# **IGU** built-in magnet controlled shutters

Workable by magnet, tilting and lifting the slats inside the IGU from open to close as well as rise the internal blinds maximum to get the expose functional.

# Feature

- \*Various size for custom.
- \*Ideal for doors and windows.
- \*Magnet workable for tilt and lift.
- \*Independent integral control system.