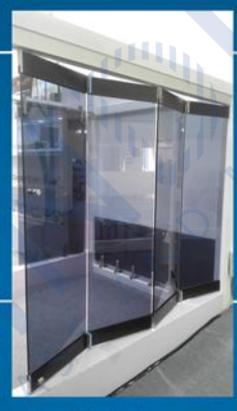

IGU built-in magnet controlled shutters

# **IGU** built-in magnet controlled shutters

Workable by magnet, tilting and lifting the slats inside the IGU from open to close as well as rise the internal blinds maximum to get the expose functional.