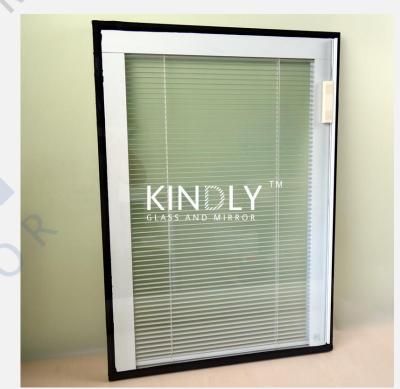

# **Specification**

\*Glass Max.Size:2000x2500mm

\*Blade color:Powder coated Ral9003.

\*Blade material: Aluminum magnesium.

\*Glass thinnest thickness: 22mm (3mm+16A+3mm).

\*Controller:Magnet with plastic cover Ral9010 / 9005.

\*Standard configuration:4 / 5mm+19A+ optional glass pane.

\*Internal frame material: Aluminum profile powder coated Ral9003.