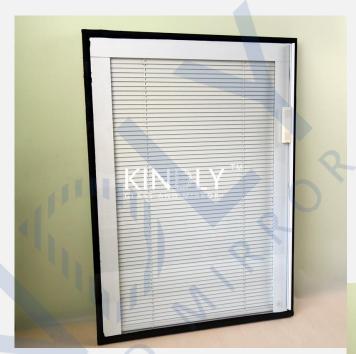

# **Specification**

\*Glass Max.Size:2000x2500mm

\*Blade color:Powder coated Ral9003.

\*Blade material: Aluminum magnesium.

\*Glass thinnest thickness: 22mm (3mm+16A+3mm).

\*Controller:Magnet with plastic cover Ral9010 / 9005.

\*Standard configuration:4 / 5mm+19A+ optional glass pane.

\*Internal frame material: Aluminum profile powder coated Ral9003.