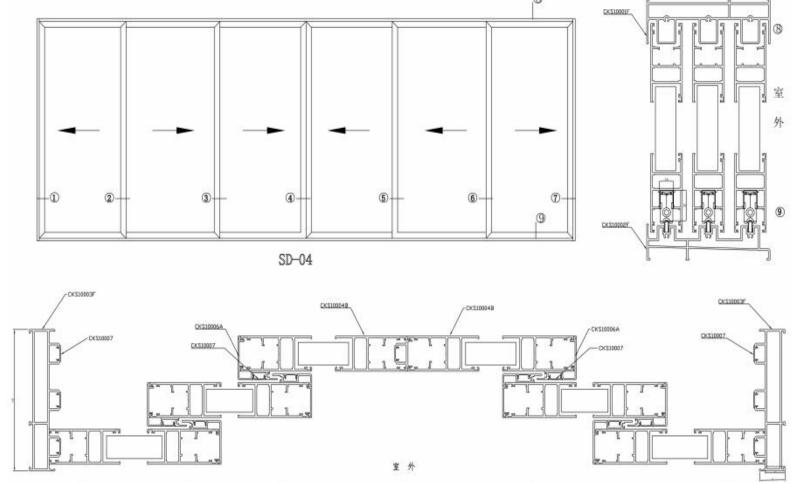

### **Sliding Folding Doors**

KDLPM90-4 with Double IGU

KINDLY GLASS & MIRROR

Swing Door

KDLPM70-II with Double IGU Triple IGU

Aluminium Handrail

KDLGY5672

with Safety Glass