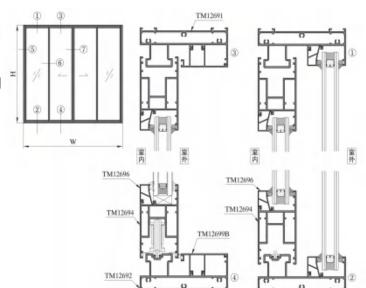

e/Steel holder and paper corner |
| Loading & Reinforce | Container & Belt-Brace              | Loading & Reinforce | Container & Belt-Brace              |



# Casement Windows

Instruction
Diagram
for
KDL55A-1
with
Double IGU
Triple IGU







## Casement Windows

Sections for KDL55A-1







# Casement Windows

Tilt & Turn KDL55 with Double IGU Triple IGU





# KINDLY

Aluminium Clad Wood Casement Screen Tilt & Turn Windows KDL92







Outswing Awning Windows Instruction Diagram for KDLCK85 with Double IGU and Triple IGU





#### KINDLY GLASS & MIRROR

Outswing Awning Windows

Instruction
Diagram for
KDLMD85
with
Double IGU
Triple IGU





**Sliding Doors** 

KDLCK100 with Double IGU Triple IGU



KINDLY GLASS & MIRROR

Lifting & Sliding Doors

KDLTM126-9 with Double IGU Triple IGU









#### **Heavy Sliding Doors**

#### KDLTM130





TM130B01





### **Sliding Folding Doors**

KDLPM90-4 with Double IGU







KINDLY GLASS & MIRROR

Swing Door

KDLPM70-II with Double IGU Triple IGU







Aluminium Handrail

KDLGY5672

with Safety Glass







# Aluminium Handrail KDLJM1298





JMGY1298



### Climate zone will affect your choice of windows and glass.

#### **Temperate Region**

- Maximize warming effects of the sun in the winter.
- Maximize shade during the summer.
- Deflect winter winds away from buildings with windbreaks of trees and shrubs on the north and northwest side of the house.
- Tunnel summer breezes toward the home.

#### **Hot-Arid Region**

- Provide shade to cool roofs, walls, and windows.
- Allow summer winds to access naturally cooled homes.
-