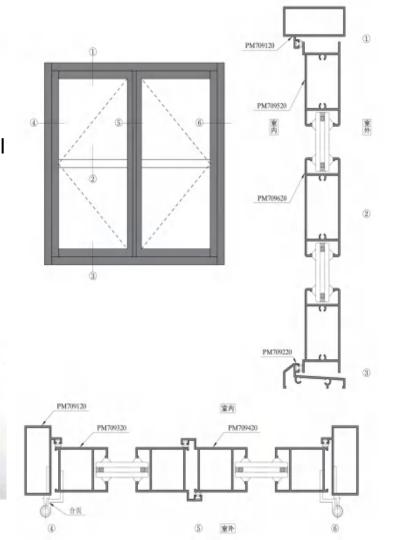

# Casement Windows

Instruction
Diagram
for
KDL55A-1
with
Double IGU
Triple IGU

## Casement Windows

Sections for KDL55A-1