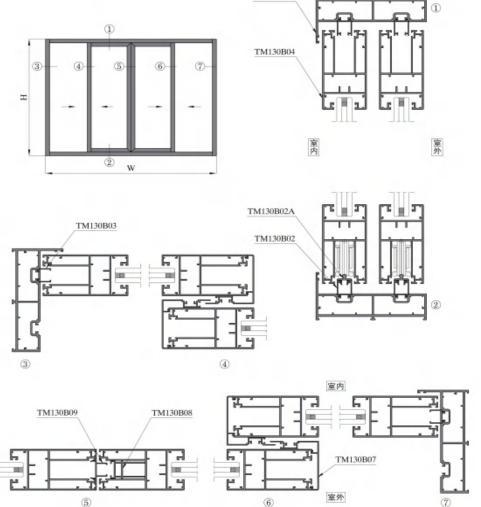

| Container & Belt-Brace              | Loading & Reinforce | Container & Belt-Brace              |



# Casement Windows

Instruction
Diagram
for
KDL55A-1
with
Double IGU
Triple IGU







## Casement Windows

Sections for KDL55A-1







# Casement Windows

Tilt & Turn KDL55 with Double IGU Triple IGU





# KINDLY

Aluminium Clad Wood Casement Screen Tilt & Turn Windows KDL92







Outswing Awning Windows Instruction Diagram for KDLCK85 with Double IGU and Triple IGU





#### KINDLY GLASS & MIRROR

Outswing Awning Windows

Instruction
Diagram for
KDLMD85
with
Double IGU
Triple IGU





**Sliding Doors** 

KDLCK100 with Double IGU Triple IGU



KINDLY GLASS & MIRROR

Lifting & Sliding Doors

KDLTM126-9 with Double IGU Triple IGU









#### **Heavy Sliding Doors**

#### KDLTM130





TM130B01





### **Sliding Folding Doors**

KDLPM90-4 with Double IGU







KINDLY GLASS & MIRROR

Swing Door

KDLPM70-II with Double IGU Triple IGU







Aluminium Handrail

KDLGY5672

with Safety Glass







# Aluminium Handrail KDLJM1298





JMGY1298



### Climate zone will affect your choice of windows and glass.

#### **Temperate Region**

- Maximize warming effects of the sun in the winter.
- Maximize shade during the summer.
- Deflect winter winds away from buildings with windbreaks of trees and shrubs on the north and northwest side of the house.
- Tunnel summer breezes toward the home.

#### **Hot-Arid Region**

- Provide shade to cool roofs, walls, and windows.
- Allow summer winds to access naturally cooled homes.
- Block or deflect winds away from air-conditioned homes.