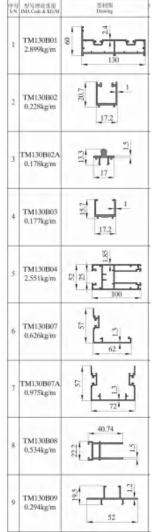

& Belt-Brace              | Loading & Reinforce | Container & Belt-Brace              |



# Casement Windows

Instruction
Diagram
for
KDL55A-1
with
Double IGU
Triple IGU







## Casement Windows

Sections for KDL55A-1







# Casement Windows

Tilt & Turn KDL55 with Double IGU Triple IGU





# KINDLY

Aluminium Clad Wood Casement Screen Tilt & Turn Windows KDL92







Outswing Awning Windows Instruction Diagram for KDLCK85 with Double IGU and Triple IGU





#### KINDLY GLASS & MIRROR

Outswing Awning Windows

Instruction
Diagram for
KDLMD85
with
Double IGU
Triple IGU





**Sliding Doors** 

KDLCK100 with Double IGU Triple IGU



KINDLY GLASS & MIRROR

Lifting & Sliding Doors

KDLTM126-9 with Double IGU Triple IGU









#### **Heavy Sliding Doors**

#### KDLTM130





TM130B01





### **Sliding Folding Doors**

KDLPM90-4 with Double IGU







KINDLY GLASS & MIRROR

Swing Door

KDLPM70-II with Double IGU Triple IGU







Aluminium Handrail

KDLGY5672

with Safety Glass







# Aluminium Handrail KDLJM1298





JMGY1298



### Climate zone will affect your choice of windows and glass.

#### **Temperate Region**

- Maximize warming effects of the sun in the winter.
- Maximize shade during the summer.
- Deflect winter winds away from buildings with windbreaks of trees and shrubs on the north and northwest side of the house.
- Tunnel summer breezes toward the home.

#### **Hot-Arid Region**

- Provide shade to cool roofs, walls, and windows.
- Allow summer winds to access naturally cooled homes.
- Block or deflect winds away from air-conditioned homes.

#### **Hot