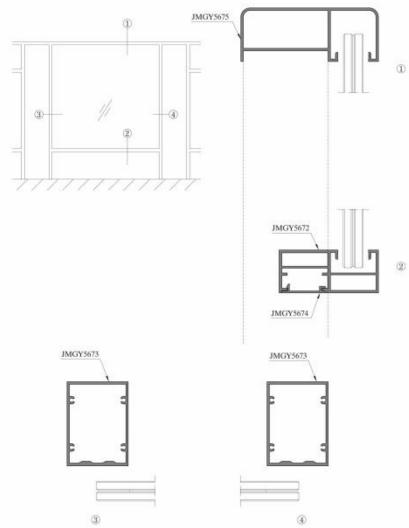

### **Sliding Folding Doors**

KDLPM90-4 with Double IGU

KINDLY GLASS & MIRROR

Swing Door

KDLPM70-II with Double IGU Triple IGU

Aluminium Handrail

KDLGY5672

with Safety Glass