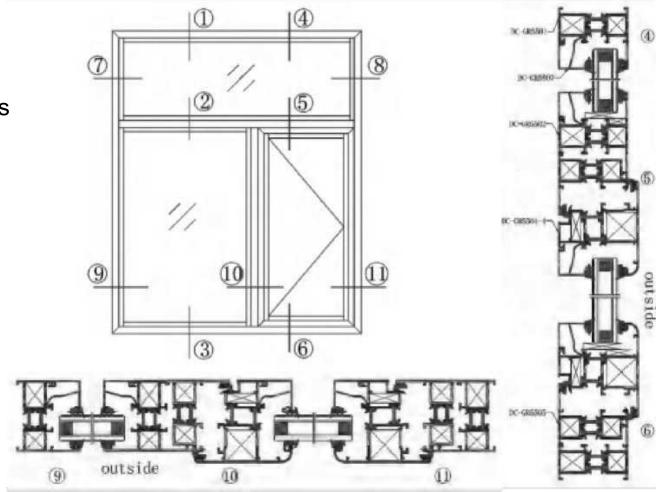

Qingdao Kangdeli Industrial & Trading Co.,Ltd.





Windows & Doors
Customization & Solution





**Sliding Windows Series** 

**Casement Windows Series** 

**Awning Windows Series** 

**Sliding Doors Series** 

**Swing Doors SEries** 







Thermal Break
Sliding Windows
KDLGY80 Series
with
Double IGU
Triple IGU





Thermal Break
Sliding Windows
KDLGY90 Series
with
Double IGU
Triple IGU





Sliding Windows KDL70E Series with Double IGU Triple IGU





## KINDLY

Thermal Break
Casement Windows
KDLGEM55 Series
with
Double IGU
Triple IGU





#### **KDLGEM55 Thermal Break Casement Windows**

| High-end Solution   |                                     | Commercial Solution |                                     |
|---------------------|-------------------------------------|---------------------|-------------------------------------|
| Aluminium-GEM55     | Discription                         | Aluminium-GEM55     | Discription                         |
| Surface Treating    | Powder coated ,1.4mm. 10kg/sqm      | Surface Treating    | Powder coated ,1.4mm. 10kg/sqm      |
| Glass Type          | Triple Insulated Glass with LowE    | Glass Type          | 5mm single temper glass             |
| Silicone/Strip      | Silicone/EPDM Strip                 | Silicone/Strip      | Silicone/EPDM Strip                 |
| Hardware