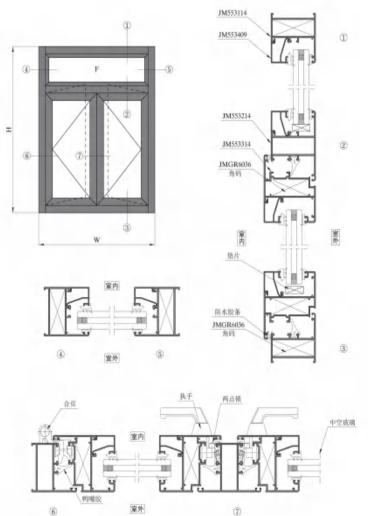

| CMECH/HOPO                          | Hardware            | KINGLONG,GUOQIANG,3H                |
| Process Cost        | Fabrication                         | Process Cost        | Fabrication                         |
| Glass Installation  | Assembly in advance                 | Glass Installation  | Assembly in advance                 |
| Package             | Crate/Steel holder and paper corner | Package             | Crate/Steel holder and paper corner |
| Loading & Reinforce | Container & Belt-Brace              | Loading & Reinforce | Container & Belt-Brace              |



# Casement Windows

Instruction
Diagram
for
KDL55A-1
with
Double IGU
Triple IGU







## Casement Windows

Sections for KDL55A-1







# Casement Windows

Tilt & Turn KDL55 with Double IGU Triple IGU





# KINDLY

Aluminium Clad Wood Casement Screen Tilt & Turn Windows KDL92







Outswing Awning Windows Instruction Diagram for KDLCK85 with Double IGU and Triple IGU





#### KINDLY GLASS & MIRROR

Outswing Awning Windows

Instruction
Diagram for
KDLMD85
with
Double IGU
Triple IGU





**Sliding Doors** 

KDLCK100 with Double IGU Triple IGU



KINDLY GLASS & MIRROR

Lifting & Sliding Doors

KDLTM126-9 with Double IGU Triple IGU









#### **Heavy Sliding Doors**

#### KDLTM130





TM130B01





### **Sliding Folding Doors**

KDLPM90-4 with Double IGU







KINDLY GLASS & MIRROR

Swing Door

KDLPM70-II with Double IGU Triple IGU







Aluminium Handrail

KDLGY5672

with Safety Glass







# Aluminium Handrail KDLJM1298





JMGY1298



### Climate zone will affect your choice of