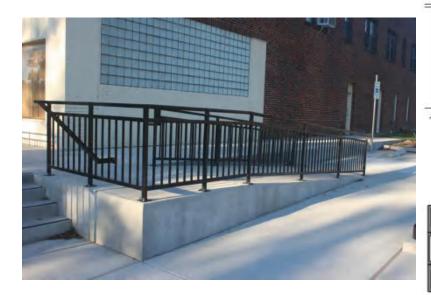

### **Sliding Folding Doors**

KDLPM90-4 with Double IGU

KINDLY GLASS & MIRROR

Swing Door

KDLPM70-II with Double IGU Triple IGU

Aluminium Handrail

KDLGY5672

with Safety Glass

# Aluminium Handrail KDLJM1298

JMGY1298