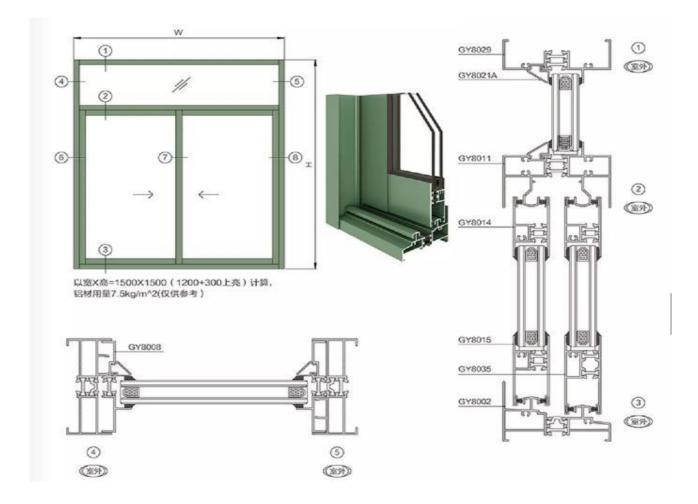

# Casement Windows

Instruction
Diagram
for
KDL55A-1
with
Double IGU
Triple IGU

## Casement Windows

Sections for KDL55A-1