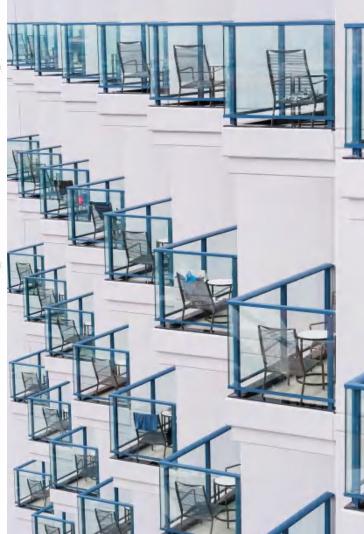

Thermal Break
Sliding Windows
KDLGY80 Series
with
Double IGU
Triple IGU

Thermal Break
Sliding Windows
KDLGY90 Series
with
Double IGU
Triple IGU

Sliding Windows KDL70E Series with Double IGU Triple IGU