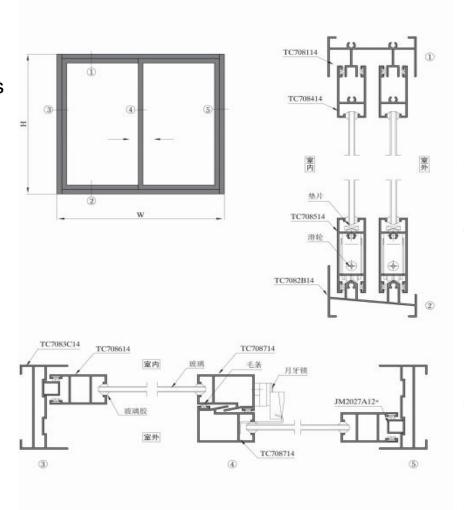

Qingdao Kangdeli Industrial & Trading Co.,Ltd.





Windows & Doors
Customization & Solution





**Sliding Windows Series** 

**Casement Windows Series** 

**Awning Windows Series** 

**Sliding Doors Series** 

**Swing Doors SEries** 







Thermal Break
Sliding Windows
KDLGY80 Series
with
Double IGU
Triple IGU





Thermal Break
Sliding Windows
KDLGY90 Series
with
Double IGU
Triple IGU





Sliding Windows KDL70E Series with Double IGU Triple IGU





## KINDLY

Thermal Break
Casement Windows
KDLGEM55 Series
with
Double IGU
Triple IGU





#### **KDLGEM55 Thermal Break Casement Windows**

| High-end Solution   |                                     | Commercial Solution |                                     |
|---------------------|-------------------------------------|---------------------|-------------------------------------|
| Aluminium-GEM55     | Discription                         | Aluminium-GEM55     | Discription                         |
| Surface Treating    | Powder coated ,1.4mm. 10kg/sqm      | Surface Treating    | Powder coated ,1.4mm. 10kg/sqm      |
| Glass Type          | Triple Insulated Glass with LowE    | Glass Type          | 5mm single temper glass             |
| Silicone/Strip      | Silicone/EPDM Strip