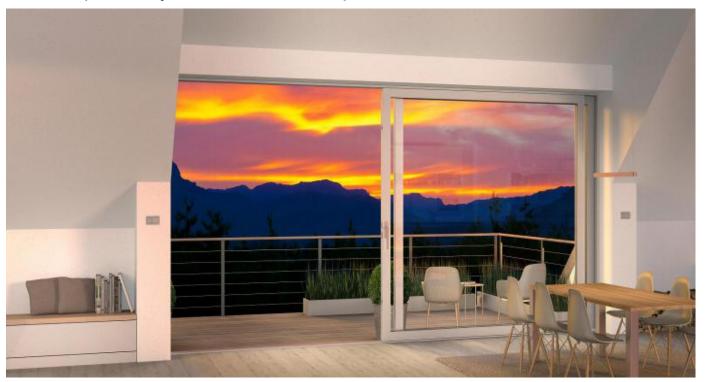

#### KINDLY GLASS & MIRROR

Outswing Awning Windows

Instruction
Diagram for
KDLMD85
with
Double IGU
Triple IGU

**Sliding Doors** 

KDLCK100 with Double IGU Triple IGU

KINDLY GLASS & MIRROR

Lifting & Sliding Doors