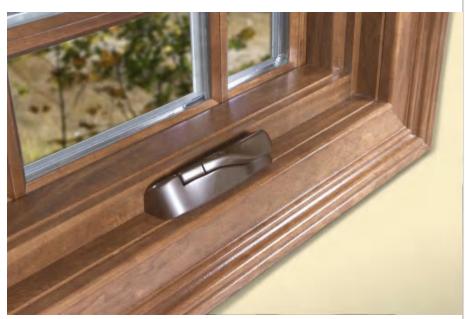

#### KINDLY GLASS & MIRROR

As long as the window and door detailed requirements, we can provide you with all one-stop service.

We Assemble:
Master Frame
Windows with Glass
Doors with Glass
Hardware

We Do: Safety Packaging Loading in Container Reinforcement