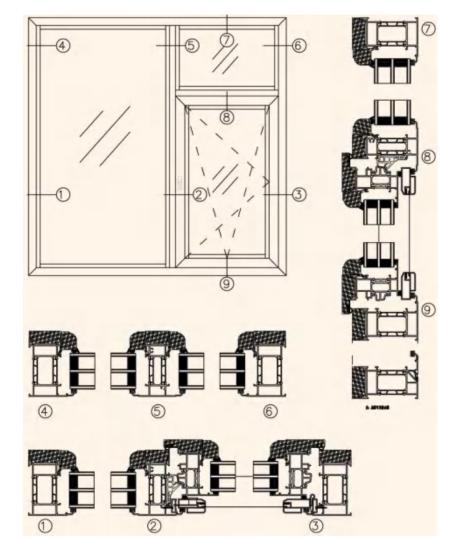

# Casement Windows

Instruction
Diagram
for
KDL55A-1
with
Double IGU
Triple IGU

## Casement Windows

Sections for KDL55A-1