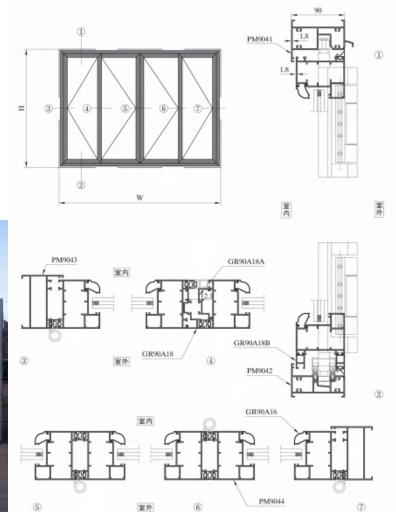

### **Sliding Folding Doors**

KDLPM90-4 with Double IGU

KINDLY GLASS & MIRROR

Swing Door

KDLPM70-II with Double IGU Triple IGU

Aluminium Handrail

KDLGY5672

with Safety Glass