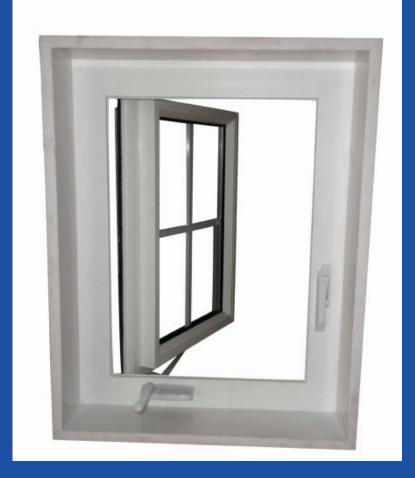

## KINDLY

Thermal Break
Casement Windows
KDLGEM55 Series
with
Double IGU
Triple IGU

#### **KDLGEM55 Thermal Break Casement Windows**

| High-end Solution   |                                     | Commercial Solution |                                     |
|---------------------|-------------------------------------|---------------------|-------------------------------------|
| Aluminium-GEM55     | Discription                         | Aluminium-GEM55     | Discription                         |
| Surface Treating    | Powder coated ,1.4mm. 10kg/sqm      | Surface Treating    | Powder coated ,1.4mm. 10kg/sqm      |
| Glass Type          | Triple Insulated Glass with LowE    | Glass Type          | 5mm single temper glass             |
| Silicone/Strip      | Silicone/EPDM Strip                 | Silicone/Strip      | Silicone/EPDM Strip                 |
| Hardware            | CMECH/HOPO                          | Hardware            | KINGLONG,GUOQIANG,3H                |
| Process Cost        | Fabrication                         | Process Cost        | Fabrication                         |
| Glass Installation  | Assembly in advance                 | Glass Installation  | Assembly in advance                 |
| Package             | Crate/Steel holder and paper corner | Package             | Crate/Steel holder and paper corner |
| Loading & Reinforce | Container & Belt-Brace              | Loading & Reinforce | Container & Belt-Brace              |