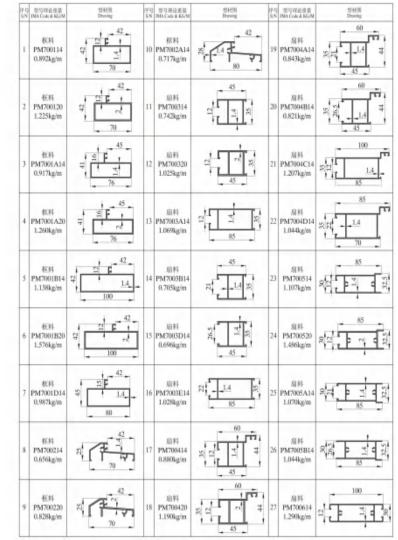

# Casement Windows

Instruction
Diagram
for
KDL55A-1
with
Double IGU
Triple IGU

## Casement Windows

Sections for KDL55A-1