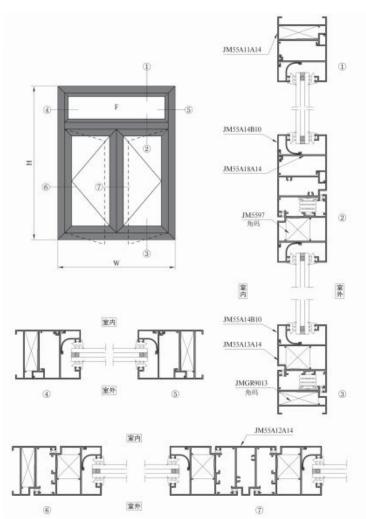

# Casement Windows

Instruction
Diagram
for
KDL55A-1
with
Double IGU
Triple IGU

## Casement Windows

Sections for KDL55A-1