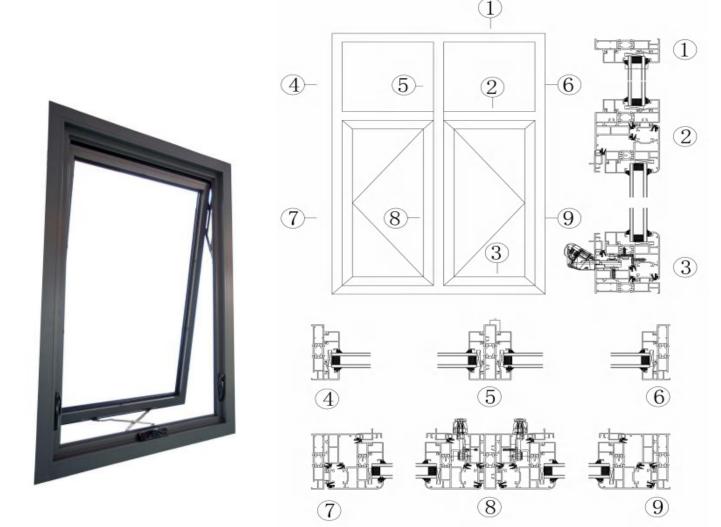

# KINDLY

Aluminium Clad Wood Casement Screen Tilt & Turn Windows KDL92

Outswing Awning Windows Instruction Diagram for KDLCK85 with Double IGU and Triple IGU

#### KINDLY GLASS & MIRROR

Outswing Awning Windows

Instruction
Diagram for
KDLMD85
with
Double IGU
Triple IGU

**Sliding Doors** 

KDLCK100 with Double IGU Triple IGU

KINDLY GLASS & MIRROR

Lifting & Sliding Doors