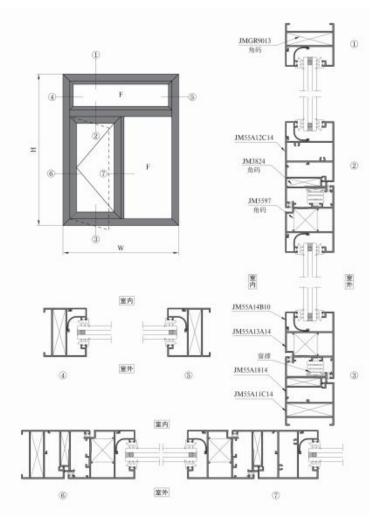

| Silicone/EPDM Strip                 | Silicone/Strip      | Silicone/EPDM Strip                 |
| Hardware            | CMECH/HOPO                          | Hardware            | KINGLONG,GUOQIANG,3H                |
| Process Cost        | Fabrication                         | Process Cost        | Fabrication                         |
| Glass Installation  | Assembly in advance                 | Glass Installation  | Assembly in advance                 |
| Package             | Crate/Steel holder and paper corner | Package             | Crate/Steel holder and paper corner |
| Loading & Reinforce | Container & Belt-Brace              | Loading & Reinforce | Container & Belt-Brace              |



# Casement Windows

Instruction
Diagram
for
KDL55A-1
with
Double IGU
Triple IGU







## Casement Windows

Sections for KDL55A-1







# Casement Windows

Tilt & Turn KDL55 with Double IGU Triple IGU





# KINDLY

Aluminium Clad Wood Casement Screen Tilt & Turn Windows KDL92







Outswing Awning Windows Instruction Diagram for KDLCK85 with Double IGU and Triple IGU





#### KINDLY GLASS & MIRROR

Outswing Awning Windows

Instruction
Diagram for
KDLMD85
with
Double IGU
Triple IGU





**Sliding Doors** 

KDLCK100 with Double IGU Triple IGU



KINDLY GLASS & MIRROR

Lifting & Sliding Doors

KDLTM126-9 with Double IGU Triple IGU









#### **Heavy Sliding Doors**

#### KDLTM130





TM130B01





### **Sliding Folding Doors**

KDLPM90-4 with Double IGU







KINDLY GLASS & MIRROR

Swing Door

KDLPM70-II with Double IGU Triple IGU







Aluminium Handrail

KDLGY56