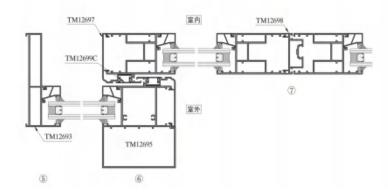

Steel holder and paper corner |
| Loading & Reinforce | Container & Belt-Brace              | Loading & Reinforce | Container & Belt-Brace              |



# Casement Windows

Instruction
Diagram
for
KDL55A-1
with
Double IGU
Triple IGU







## Casement Windows

Sections for KDL55A-1







# Casement Windows

Tilt & Turn KDL55 with Double IGU Triple IGU





# KINDLY

Aluminium Clad Wood Casement Screen Tilt & Turn Windows KDL92







Outswing Awning Windows Instruction Diagram for KDLCK85 with Double IGU and Triple IGU





#### KINDLY GLASS & MIRROR

Outswing Awning Windows

Instruction
Diagram for
KDLMD85
with
Double IGU
Triple IGU





**Sliding Doors** 

KDLCK100 with Double IGU Triple IGU



KINDLY GLASS & MIRROR

Lifting & Sliding Doors

KDLTM126-9 with Double IGU Triple IGU









#### **Heavy Sliding Doors**

#### KDLTM130





TM130B01





### **Sliding Folding Doors**

KDLPM90-4 with Double IGU







KINDLY GLASS & MIRROR

Swing Door

KDLPM70-II with Double IGU Triple IGU







Aluminium Handrail

KDLGY5672

with Safety Glass







# Aluminium Handrail KDLJM1298





JMGY1298



### Climate zone will affect your choice of windows and glass.

#### **Temperate Region**

- Maximize warming effects of the sun in the winter.
- Maximize shade during the summer.
- Deflect winter winds away from buildings with windbreaks of trees and shrubs on the north and northwest side of the house.
- Tunnel summer breezes toward the home.

#### **Hot-Arid Region**

- Provide shade to cool roofs, walls, and windows.
- Allow summer winds to access naturally cooled homes.
- Bl