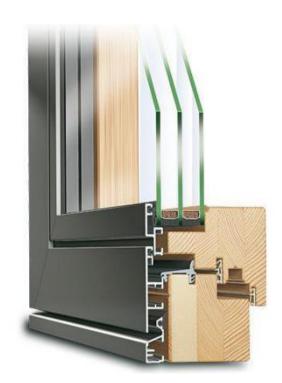

# KINDLY

Aluminium Clad Wood Casement Screen Tilt & Turn Windows KDL92

Outswing Awning Windows Instruction Diagram for KDLCK85 with Double IGU and Triple IGU