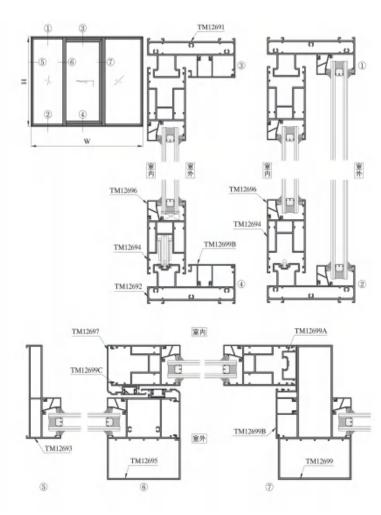

# Casement Windows

Instruction
Diagram
for
KDL55A-1
with
Double IGU
Triple IGU

## Casement Windows

Sections for KDL55A-1