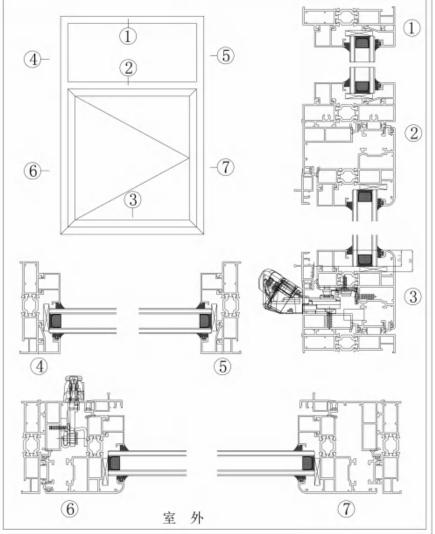

# Casement Windows

Instruction
Diagram
for
KDL55A-1
with
Double IGU
Triple IGU

## Casement Windows

Sections for KDL55A-1