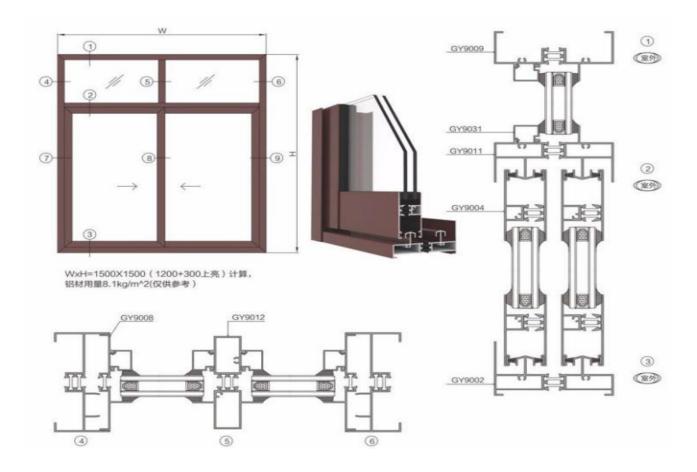

# Casement Windows

Instruction
Diagram
for
KDL55A-1
with
Double IGU
Triple IGU

## Casement Windows

Sections for KDL55A-1