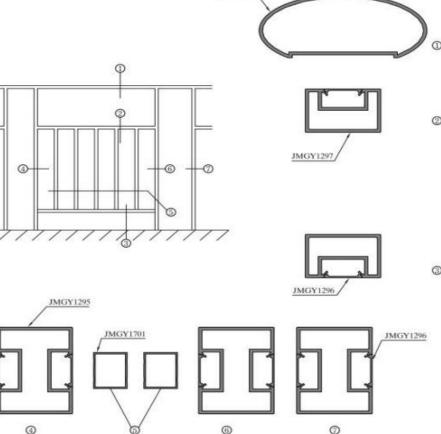

t Windows

Tilt & Turn KDL55 with Double IGU Triple IGU





# KINDLY

Aluminium Clad Wood Casement Screen Tilt & Turn Windows KDL92







Outswing Awning Windows Instruction Diagram for KDLCK85 with Double IGU and Triple IGU





#### KINDLY GLASS & MIRROR

Outswing Awning Windows

Instruction
Diagram for
KDLMD85
with
Double IGU
Triple IGU





**Sliding Doors** 

KDLCK100 with Double IGU Triple IGU



KINDLY GLASS & MIRROR

Lifting & Sliding Doors

KDLTM126-9 with Double IGU Triple IGU









#### **Heavy Sliding Doors**

#### KDLTM130





TM130B01





### **Sliding Folding Doors**

KDLPM90-4 with Double IGU







KINDLY GLASS & MIRROR

Swing Door

KDLPM70-II with Double IGU Triple IGU







Aluminium Handrail

KDLGY5672

with Safety Glass







# Aluminium Handrail KDLJM1298





JMGY1298



### Climate zone will affect your choice of windows and glass.

#### **Temperate Region**

- Maximize warming effects of the sun in the winter.
- Maximize shade during the summer.
- Deflect winter winds away from buildings with windbreaks of trees and shrubs on the north and northwest side of the house.
- Tunnel summer breezes toward the home.

#### **Hot-Arid Region**

- Provide shade to cool roofs, walls, and windows.
- Allow summer winds to access naturally cooled homes.
- Block or deflect winds away from air-conditioned homes.

#### **Hot-Humid Region**

- Channel summer breezes toward the home.
- Maximize summer shade with trees that still allow penetration of low-angle winter sun.
- Avoid locating planting beds close to the home if they require frequent watering.



###