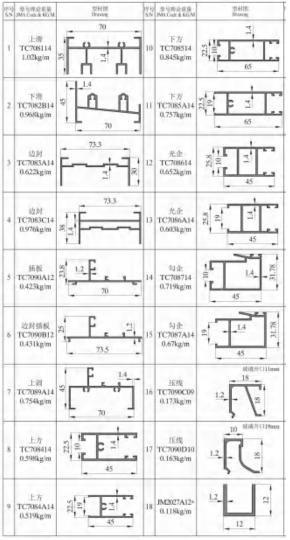

Qingdao Kangdeli Industrial & Trading Co.,Ltd.





Windows & Doors
Customization & Solution





**Sliding Windows Series** 

**Casement Windows Series** 

**Awning Windows Series** 

**Sliding Doors Series** 

**Swing Doors SEries** 







Thermal Break
Sliding Windows
KDLGY80 Series
with
Double IGU
Triple IGU





Thermal Break
Sliding Windows
KDLGY90 Series
with
Double IGU
Triple IGU





Sliding Windows KDL70E Series with Double IGU Triple IGU





## KINDLY

Thermal Break
Casement Windows
KDLGEM55 Series
with
Double IGU
Triple IGU





#### **KDLGEM55 Thermal Break Casement Windows**

| High-end Solution   |                                     | Commercial Solution |                                     |
|---------------------|-------------------------------------|---------------------|-------------------------------------|
| Aluminium-GEM55     | Discription                         | Aluminium-GEM55     | Discription                         |
| Surface Treating    | Powder coated ,1.4mm. 10kg/sqm      | Surface Treating    | Powder coated ,1.4mm. 10kg/sqm      |
| Glass Type          | Triple Insulated Glass with LowE    | Glass Type          | 5mm single temper glass             |
| Silicone/Strip      | Silicone/EPDM Strip